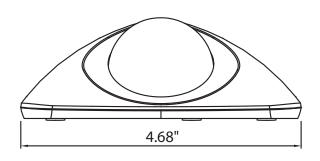

file Dome on the ceiling using the screws provided. Considering the camera angle required for the viewing angle.

2. Adjust the Lens Angle to the desired location.

TAPPING SCREW (4 x 20L) - 3EA







4. After adjusting the Lens, install the Top Cover.



## 5. INSTALLATION (Vandal Dome)

1. Attach the Low Profile Dome on the ceiling using the screws provided. Considering the camera angle required for the viewing angle

2. Adjust the Lens Angle to the desired location.



3. Connect the Service Video Output Cable and check the video image. Change the Settings accordingly using the OSD Controller.





4. After adjusting the Lens, install the Top Cover.



## 5. INSTALLATION

### MONITOR CONNECTION

#### - DC12V/AC24V



# 6. DIMENSIONS

• Indoor Dome Type

• Outdoor Vandal Dome Type













Unit(Inches)

# 7. SPECIFICATION

|                       | NTSC                                                                                     | PAL                                |  |  |
|-----------------------|------------------------------------------------------------------------------------------|------------------------------------|--|--|
| Image Sensor          | 1/3" 960H SONY Double Scan Super HAD CCD II                                              |                                    |  |  |
| Scanning System       | 2 : 1 Interlace                                                                          |                                    |  |  |
| H Resolution.         | 700TV Lines                                                                              |